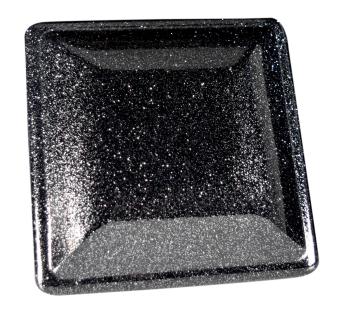

### **FEATURES:**

- 5 grams per bottle
- Micron Size: 50-350 μm
- Temperature Limit 400°F
- Recommended Pour: 1 shot per 1lb of solid color / 1 shot per 2lbs of clear coat
- Shot mixed with Super Mirror Clear & coated over Satin Black base